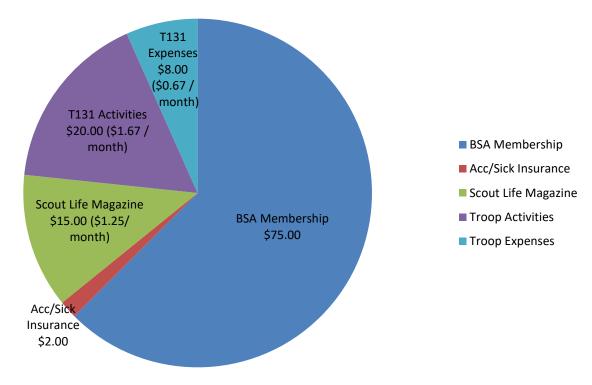

## Troop 131 - Annual Dues Collection

 What are your annual membership dues used for?